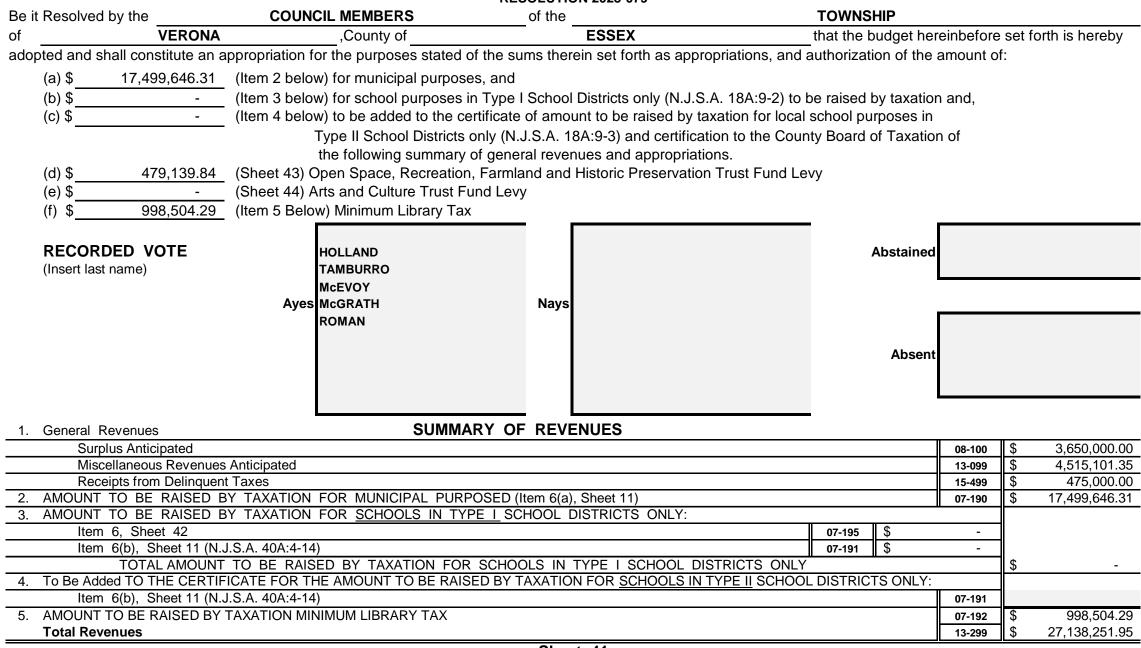

#### SECTION 2 - UPON ADOPTION FOR YEAR 2023

RESOLUTION

Sheet 41

| It is hereby certified that | the within budget is a true copy of t<br>It is further certified that eac | • • •    |        | of the Governing Body on the<br>forth in the same amount and by    | <sup>17th</sup> day of<br>the same title as |
|-----------------------------|---------------------------------------------------------------------------|----------|--------|--------------------------------------------------------------------|---------------------------------------------|
| appeared in the 2023        | approved budget and all amendmen                                          |          |        |                                                                    |                                             |
|                             | Certified by me this <sup>18th</sup>                                      | day of   | , 2023 | DocuSigned by:<br>Jernilenheenen<br>63500C6A3F784 <b>Signature</b> | , Clerk                                     |
|                             |                                                                           | Sheet 42 |        |                                                                    |                                             |

# **Revenue and Appropriations Summaries**

| Summary of Revenues                            | Anticipated   |               |  |
|------------------------------------------------|---------------|---------------|--|
|                                                | 2023          | 2022          |  |
| 1. Surplus                                     | 3,650,000.00  | 3,450,000.00  |  |
| 2. Total Miscellaneous Revenues                | 4,515,101.35  | 4,603,907.91  |  |
| 3. Receipts from Delinquent Taxes              | 475,000.00    | 500,000.00    |  |
| 4. a) Local Tax for Municipal Purposes         | 17,499,646.31 | 17,213,587.20 |  |
| b) Addition to Local School District Tax       |               |               |  |
| c) Minimum Library Tax                         | 998,504.29    | 902,010.00    |  |
| Tot Amt to be Rsd by Taxes for Sup of Muni Bnd | 18,498,150.60 | 17,213,587.20 |  |
| Total General Revenues                         | 27,138,251.95 | 26,669,505.11 |  |