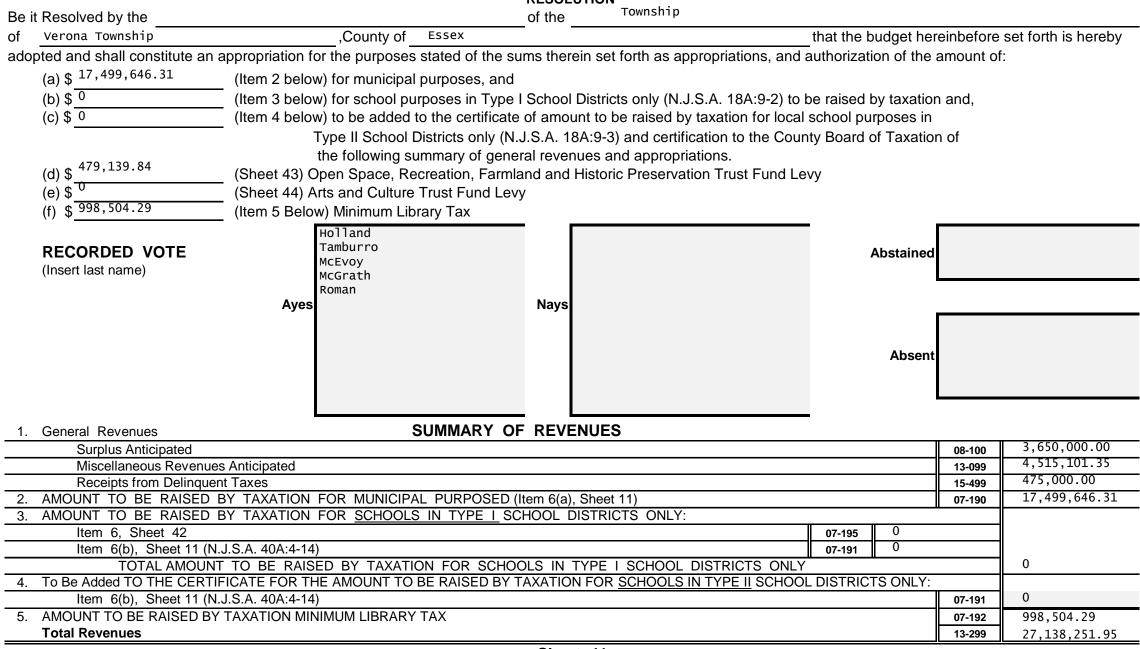

#### SECTION 2 - UPON ADOPTION FOR YEAR 2023

RESOLUTION

Sheet 41

| It is hereby certified that | the within budget is a true copy of t<br>It is further certified that eac | • • •    |        | of the Governing Body on the<br>forth in the same amount and by    | <sup>17th</sup> day of<br>the same title as |
|-----------------------------|---------------------------------------------------------------------------|----------|--------|--------------------------------------------------------------------|---------------------------------------------|
| appeared in the 2023        | approved budget and all amendmen                                          |          |        |                                                                    |                                             |
|                             | Certified by me this <sup>18th</sup>                                      | day of   | , 2023 | DocuSigned by:<br>Jernilenheenen<br>63500C6A3F784 <b>Signature</b> | , Clerk                                     |
|                             |                                                                           | Sheet 42 |        |                                                                    |                                             |

# **Revenue and Appropriations Summaries**

| Summary of Revenues                            | Anticipated   |               |  |
|------------------------------------------------|---------------|---------------|--|
|                                                | 2023          | 2022          |  |
| 1. Surplus                                     | 3,650,000.00  | 3,450,000.00  |  |
| 2. Total Miscellaneous Revenues                | 4,515,101.35  | 4,603,907.91  |  |
| 3. Receipts from Delinquent Taxes              | 475,000.00    | 500,000.00    |  |
| 4. a) Local Tax for Municipal Purposes         | 17,499,646.31 | 17,213,587.20 |  |
| b) Addition to Local School District Tax       |               |               |  |
| c) Minimum Library Tax                         | 998,504.29    | 902,010.00    |  |
| Tot Amt to be Rsd by Taxes for Sup of Muni Bnd | 18,498,150.60 | 17,213,587.20 |  |
| Total General Revenues                         | 27,138,251.95 | 26,669,505.11 |  |