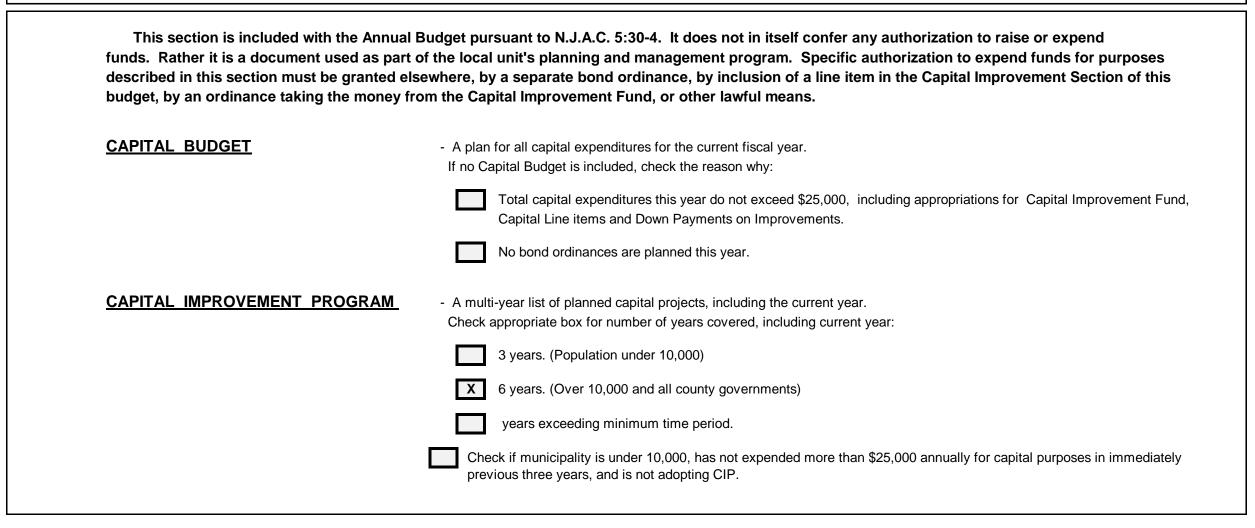

|
| 6 | Total Adjusted Expenditures and Tax Requirements                 | 2311300 | 80,109,568.80 | 78,681,535.46 |
| 7 | Surplus Balance, December 31                                     | 2311400 | 6,920,625.67  | 5,814,990.58  |
| 7 | *Newsel and a second second                                      |         |               |               |

\*Nearest even percentage may be used

#### Proposed Use of Current Fund Surplus in 2023 Budget

| Surplus Balance, December 31               | 2311500 | 6,920,625.67 |
|--------------------------------------------|---------|--------------|
| Current Surplus Anticipated in 2023 Budget | 2311600 | 3,650,000.00 |
| Surplus Balance Remaining                  | 2311700 | 3,270,625.67 |

Sheet 39

2023 CAPITAL BUDGET AND CAPITAL IMPROVEMENT PROGRAM



## TOWNSHIP OF VERONA NARRATIVE FOR CAPITAL IMPROVEMENT PROGRAM

The Capital Improvement Program presented is an estimated projection of Capital Projects for the next six years. Our program is limited to those areas which we feel are most responsive to the needs of the community. Every effort will be made by the Township Council to maintain and improve Township services by adequate planning of capital needs.

## CAPITAL BUDGET (Current Year Action)

2023

Local Unit **TOWNSHIP OF VERONA** 6 4 PLANNED FUNDING SERVICES FOR CURRENT YEAR - 2023 TO BE 1 2 3 AMOUNTS **PROJECT TITLE** 5a 5b 5c 5d 5e FUNDED IN ESTIMATED RESERVED PROJECT 2023 Budget Capital Capital Grants in Aid and Debt FUTURE NUMBER TOTAL IN PRIOR COST Other Funds Authorized YEARS YEARS Appropriations Improvement Fund Surplus R